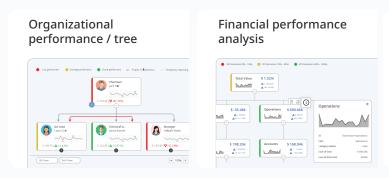

### **Performance Flow**

Build interactive process, hierarchy and network diagrams in Power BI