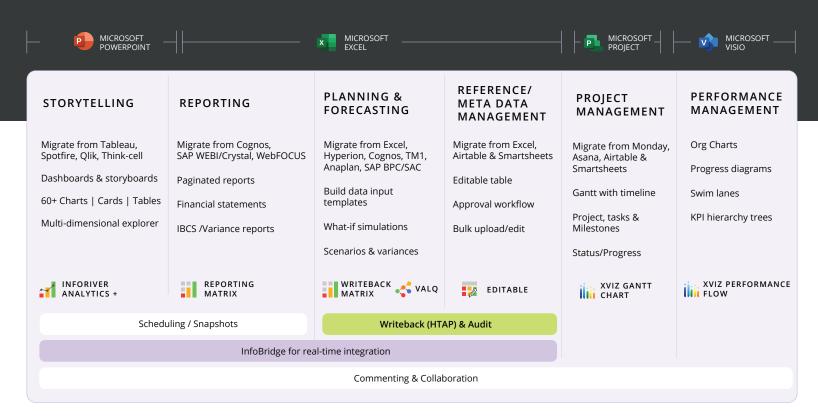

## Migrate and consolidate your **BI & Analytics in Power BI**

**REPORTING** 

### No-code advanced reporting for Power BI

Migrate your legacy paginated reports from Cognos, WebFOCUS, SAP WEBI/Crystal, and Excel

#### Feature spotlight

- Pixel-perfect export to PDF/Excel 

  Wide table support

Nested measures on columns

- Column & row grouping
- Side-by-side comparison reports
- Enterprise-level security