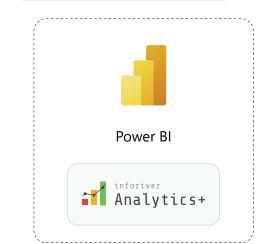

### No-code advanced reporting for Power BI

Migrate your legacy paginated reports from Cognos, WebFOCUS, SAP WEBI/Crystal, and Excel

#### Feature spotlight

- Pixel-perfect export to PDF/Excel 

  Wide table support

Nested measures on columns

- Column & row grouping
- Side-by-side comparison reports
- Enterprise-level security