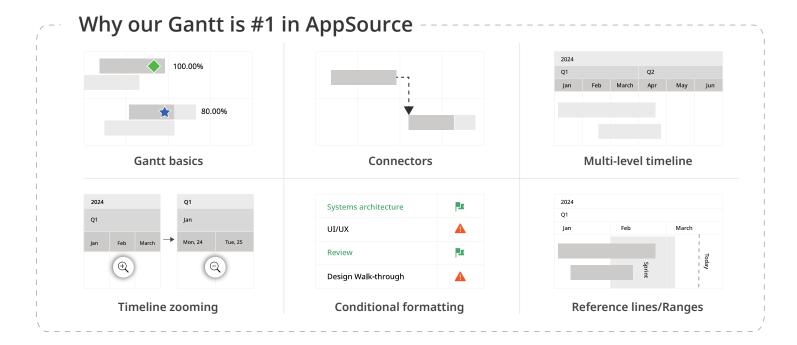

WebFOCUS, SAP WEBI/Crystal, and Excel



#### Feature spotlight

- Pixel-perfect export to PDF/Excel 

  Wide table support

Nested measures on columns

- Column & row grouping
- Side-by-side comparison reports
- Enterprise-level security







# No-code forecasting and integrated planning (xP&A) with writeback in Power BI



### Write to any destination of your choice

Database / Data Warehouse / Lakehouse











Intergrated Planning (xP&A)





REFERENCE/META DATA MANAGEMENT

# Editable table with audit, approval and governance with live writeback

- Self-service dimension editor
- Governance with approval & audit
- 5 Type 2 / Slowly Changing Data Maintenance

- 2 Eliminate spreadsheet maintenance
- Bulk upload & bulk edit
- 6 DirectQuery with live sync to same source table











PERFORMANCE MANAGEMENT

### **Performance Flow**

Build interactive process, hierarchy and network diagrams in Power BI



### Key use cases